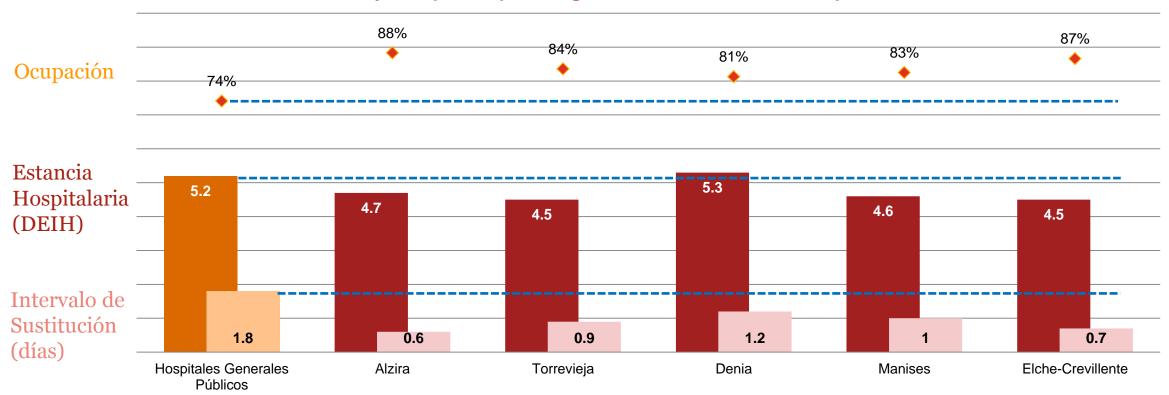

# Success story: PPIP hospitals are significantly more cost effective

#### **Key Hospital Operating Statistics - Valencia Hospitals, 2012**

Dirección General para la prestación asistencial. Conselleria de Sanidad. 2012.

PPIP hospitals have higher occupancy rates and lower turnover intervals