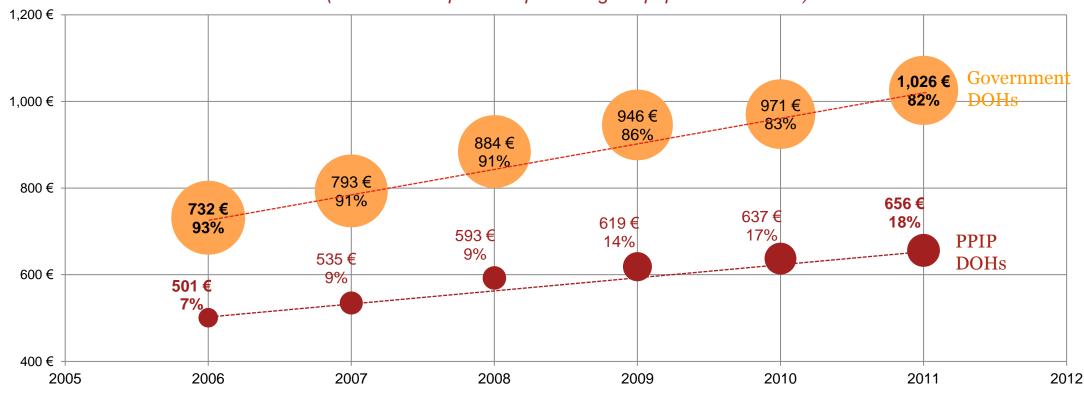

# As more people are covered by the PPIP model, the greater the financial benefit to the state

#### Population coverage and health expenditure per person: PPIPs vs Government DOHs

(bubble size represents percentage of population covered)

Source: Ministerio de Salud de Valencia Contabilidad de los gastos reales