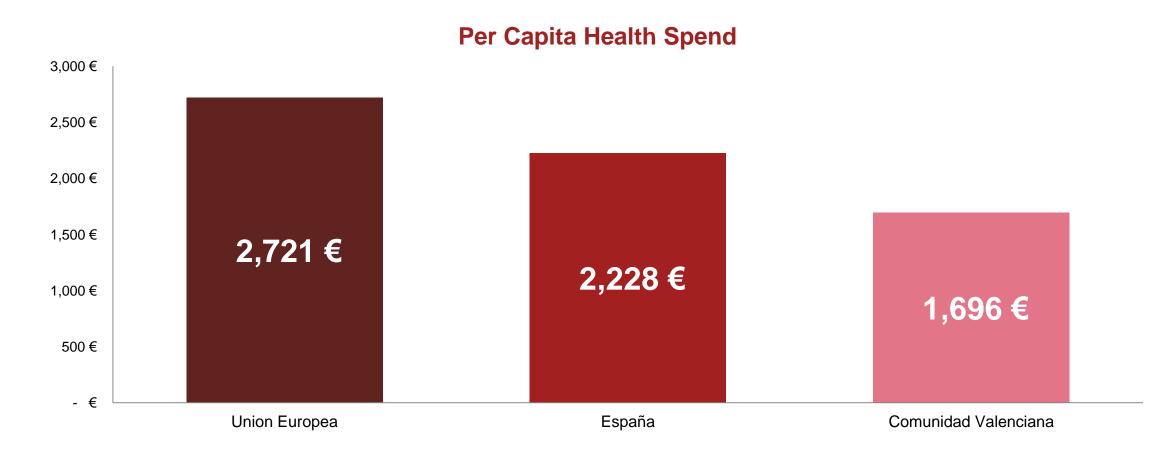

# Per capita spending on health in Valencia is one of the lowest in Spain, and guarantees health services equivalent to those of the European Union