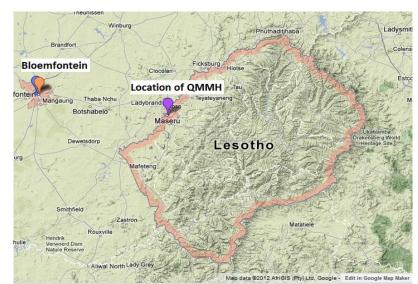

# Lesotho: Queen 'Mamohato Memorial Hospital PPIP

Kingdom of Lesotho

Queen 'Mamohato Memorial Hospital

Replacement national referral hospital and feeder clinics; \$153M investment Private partner: Tsepong (Pty) Ltd (private consortium) 425 beds Opened 2011