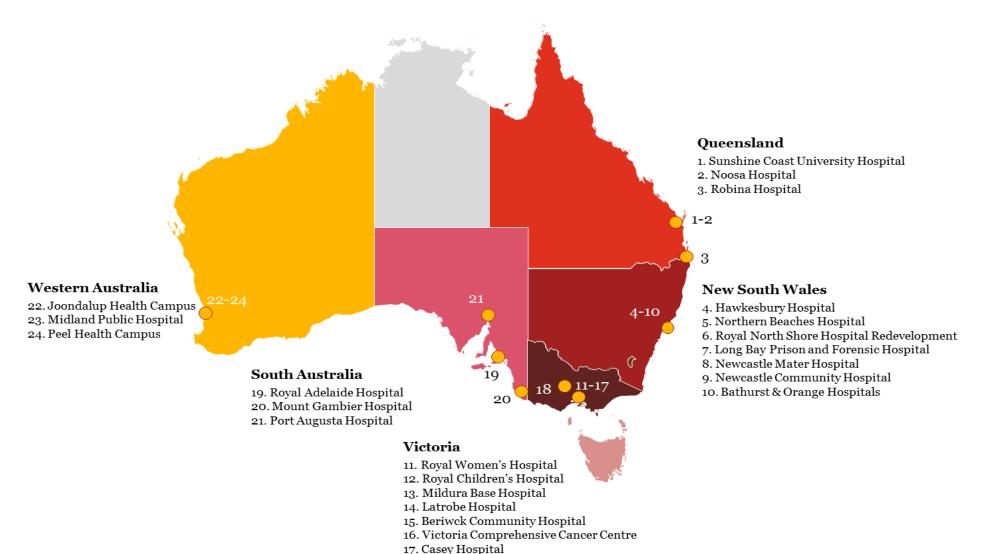

# Long History of PPPs in Australia

UCSF Global Health Group & PwC 28

18. Bendigo Hospital

# Long History of PPPs in Australia

#### **Successes**

- Over 24 PPP projects operating or in construction
- Strong PPP framework and guidelines
- Strong stakeholder engagement
- Incentivization and allocation of risk

#### Challenges

- Government support and capacity to manage PPPs has varied over time
  - Several projects returned to government control in late 1990s/early 2000s
- **PPP guidelines** designed for non-clinical projects
- Assessing and delivering value for money
- Alignment with long term planning

Joondalup Health Campus

Perth, Western Australia New hospital, AUD \$42.1M 450 beds Private partner: Ramsay Healthcare Opened 1998

Midland Health Campus

Perth, Western Australia New hospital, AUD \$340M 307 beds Private partner: St John of God Healthcare Group To open in 2015