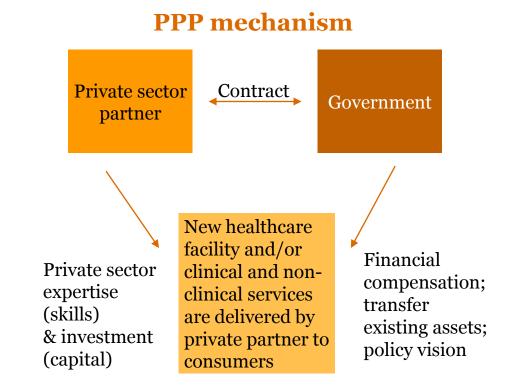

# Review of the PPP model

**Public-private partnerships (PPPs):** a form of long-term contract between a government and a private entity, through which the parties jointly invest in provision of public services

### **Key characteristics:**

- Long-term contracts (typically 15+ years)
- Shared investment or asset contribution
- Private sector takes on significant financial, technical and operational risks, and is held accountable for defined outcomes
- Government retains ownership of the facility; responsibility reverts to government at the end of the project
- Shared risk between public and private partners means both have "skin in the game"