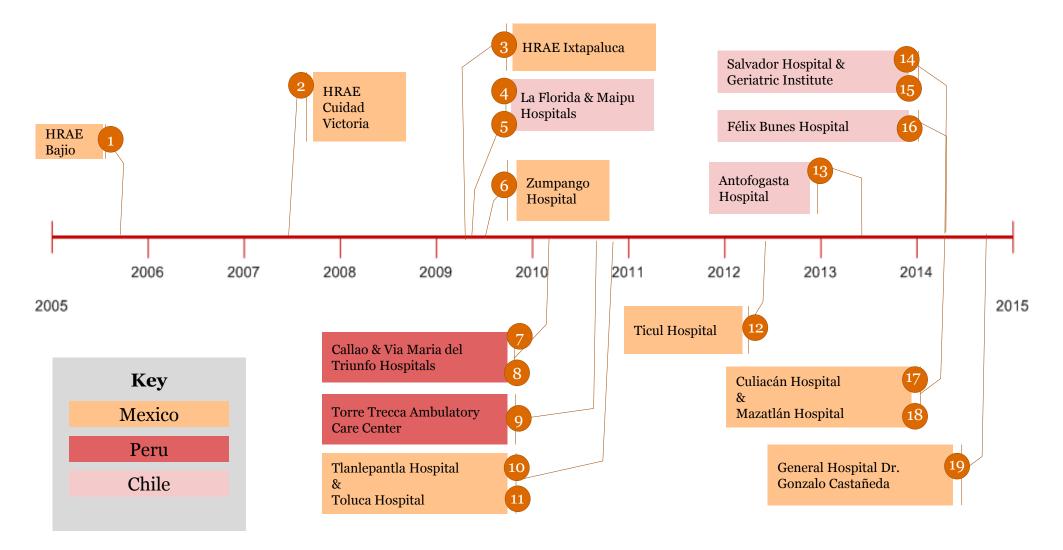

# 19 health PPP projects tendered to date

## Mexico

Hospital Regional de Alta Especialidad Zumpango

New hospital; \$96.3M investment

124 beds

Private partner: Teya Construction, SA

Opened 2009

### Peru

#### **Successes**

- Integration with primary care from the start
- Incorporation of patient satisfaction into performance metrics
- Innovative financing scheme
- First PPIP in Latin America

#### Challenges

- Political hurdles stalled projects
- Duplication of supervision and monitoring services
- Knowledge sharing beyond EsSalud

Hospital Alberto Leopoldo Barton Thompson & Primary Care Center

New hospital; \$39.9 investment

200 beds

Private partner: Callao Salud S.A.C

Opened 2010

## Chile

#### **Successes**

- Standardized and transparent legal framework for hospital concessions
- Payments tied to occupancy rates
- Financial incentives to reward outstanding performance
- Change management included within the contract
- 5 projects to date; initial pilot informed later projects

#### **Challenges**

- Healthcare PPPs are highly politicized
- **Cumbersome tender process** can result in prolonged timelines
- **Change in political party** has halted further PPPs

Antofogasta Hospital

\$300M, replacement hospital 671 beds Private partner: Sacyr Concesiones Opened in 2013

La Florida & Maipu Hospitals

\$313M, new hospitals 375 & 391 beds Private Partner: San Jose/Technocontrol Opened 2009